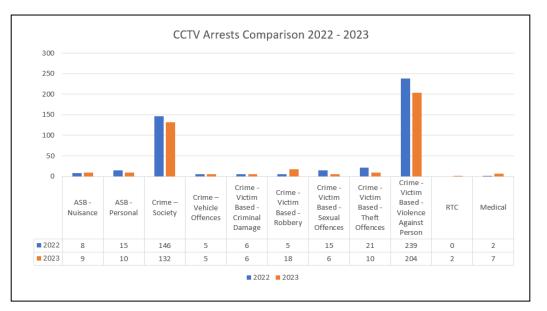

#### **Proactive CCTV Arrests**

| Category                                          | 2022 | 2023 |
|---------------------------------------------------|------|------|
| ASB - Nuisance                                    | 8    | 9    |
| ASB - Personal                                    | 15   | 10   |
| Crime – Society                                   | 146  | 132  |
| Crime – Vehicle Offences                          | 5    | 5    |
| Crime - Victim Based - Criminal Damage            | 6    | 6    |
| Crime - Victim Based - Robbery                    | 5    | 18   |
| Crime - Victim Based - Sexual Offences            | 15   | 6    |
| Crime - Victim Based - Theft Offences             | 21   | 10   |
| Crime - Victim Based - Violence Against<br>Person | 239  | 204  |
| RTC                                               | 0    | 2    |
| Medical                                           | 2    | 7    |