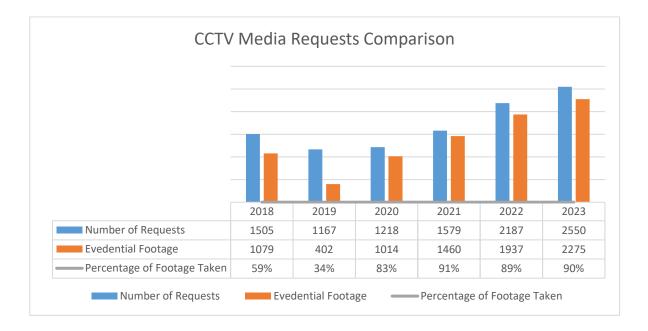

### **REVIEWS UNDERTAKEN BY POLICE AND EXTERNAL AGENCIES**

In total the Control centre had 2550 viewings of which 2275 of these resulting in footage being taken as evidence. The highest proportion of viewing requests are related to 'Theft Offences' and 'Violence Against Person' related incidents.

We utilise Cryptshare and NICE to securely send over most of the CCTV footage requests. Of which, 95% of CCTV Footage is requested by the Police & Partner Agencies. Since the introduction of encrypted transfer files, which are sent electronically, evidential footage has increased twofold.