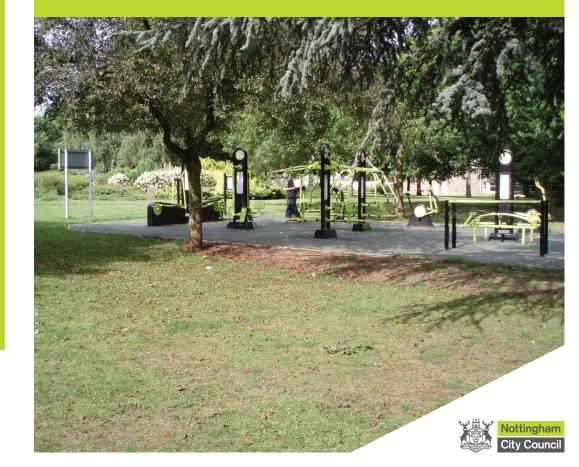

- The outdoor fitness equipment was installed at Clifton Central Park in 2009. For tips on how to use the outdoor gym, visit www.mynottinghamgov.uk/ outdoorgyms
- Nethergate Stream runs through Clifton Central Park and through Clifton Playing Fields before meeting the Fairham Brook.
- Clifton Playing Fields hosts a number of sports facilities including bowling greens, tennis courts, a multi use games area, an indoor court, table tennis facilities, cricket pitches and football pitches, as well as a skatepark and BMX track.