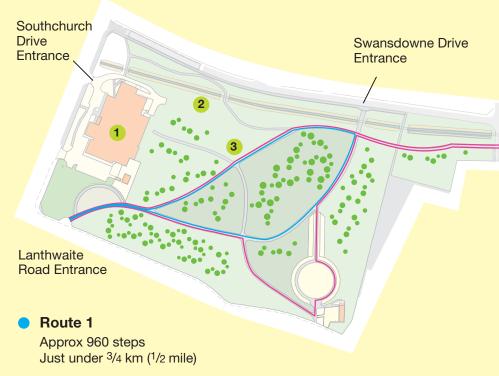

### Location

Access via: Southchurch Drive or Farnborough Road, Clifton.

Route 2

Approx 2700 steps 2km (just under 11/2 miles)

Good tarmac pathways with a level surface

No parking at Clifton Central (Flower Park) Parking at Clifton Playing Fields

Accessible for people with disabilities

WC None at Clifton Central (Flower Park) Available at Clifton Playing Fields

Farnborough Road

Entrance

- Clifton Leisure Centre
- Nethergate Stream runs through Clifton Central Park to Clifton Playing Fields
- Outdoor fitness equipment
- Pavillion
- **Bowling Greens**
- All weather pitch
- **Tennis Courts**
- Multi Use Games Area
- **Sports Pitches**
- Fairham Brook
- Skatepark and BMX Track
- Indoor Court