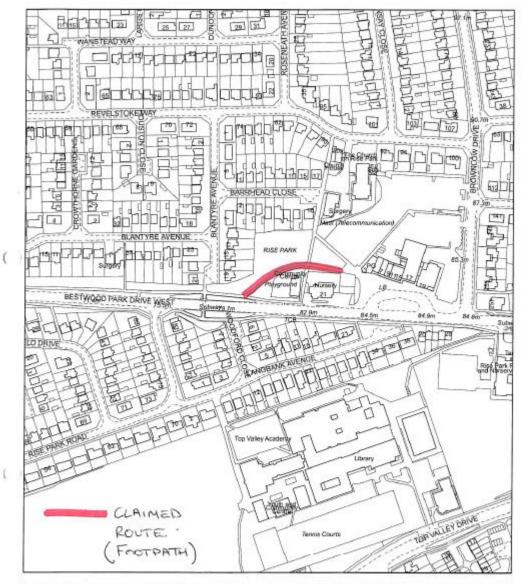

| 08 | September<br>2013 | Bestwood Park<br>Drive West,<br>NG5 5EJ                                            | ADD Footpath running from Bestwood Park Drive West to a point north east of the nursery and west of the shopping precinct                 | Approved February<br>2014 | Order made and confirmed |  |
|----|-------------------|------------------------------------------------------------------------------------|-------------------------------------------------------------------------------------------------------------------------------------------|---------------------------|--------------------------|--|
| 09 | December<br>2013  | Lister Gate to<br>Collins Street<br>(Broadmarsh<br>shopping<br>centre), NG1<br>7DD | ADD Footpath<br>running from Lister<br>Gate through the<br>shopping centre to<br>Collin Street                                            | Approved January<br>2015  | Order made and confirmed |  |
| 10 | December<br>2013  | Glasshouse Street Milton Street (Victoria shopping centre), NG1 3DB                | ADD: Footpath<br>running from Milton<br>Street through the<br>shopping centre to<br>Glasshouse Street                                     | Approved December<br>2014 | Order made and confirmed |  |
| 11 | July 2015         | Newcastle Farm<br>Drive, Aspley,<br>NG8 5EA                                        | ADD Footpath<br>running from<br>Newcastle Farm<br>Drive to Melbourne<br>Park                                                              | Approved December 2015    | Order made and confirmed |  |
| 12 | April 2016        | Ribblesdale<br>Road,<br>Sherwood                                                   | ADD Footpath<br>running from the<br>footpath between<br>Ribblesdale Road /<br>Valley Road across<br>the water meadow<br>to Mansfield Road | Not approved July 2017    |                          |  |