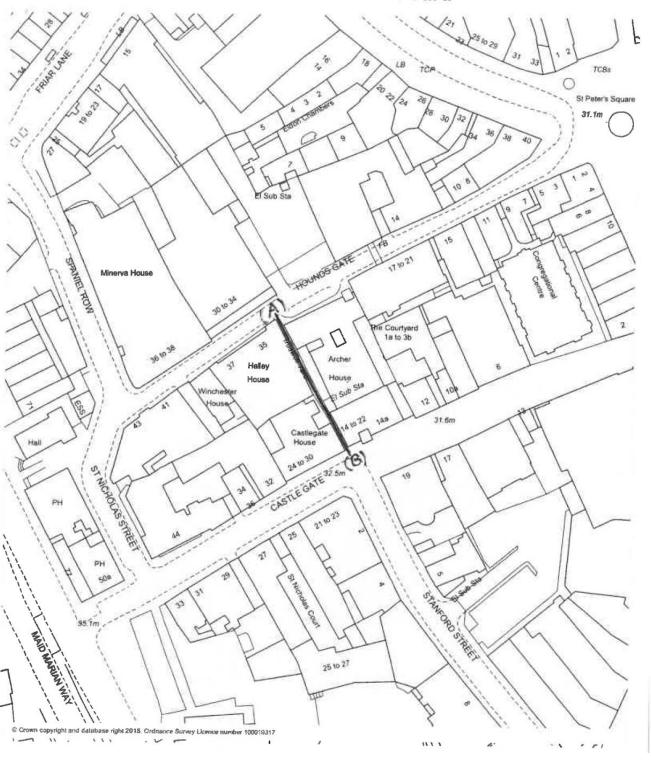

ine of claimed footpath



Nottingham City Council

1:2,500

© Crown copyright and database right 2016. Ordnance Survey Licence number 100019317

Application for a Modification Order: Field House Close, Wollaton Nottingham



### DMMO Application: Victoria Crescent to Private Road



### CLAIMED PUBLIC FOOTPATH - SUSSEX STREET (CANAL STREET TO GARNERS HILL FOOTPATH)



Legend

claimed public footpath

1:1,500







### CLAIMED PUBLIC FOOTPATH - KIRKWHITE WALK (MEADOWS WAY TO ARKWRIGHT WALK)



Legend

claimed public footpath

1:2,000







### **CLAIMED PUBLIC FOOTPATH - THE PARK TUNNEL**



Legend

claimed public footpath

1:2,000







### Claimed Public Footpath, Bridlesmith Walk



**Legend** 1:1,000

claimed public footpath





# Application for Modification Order: Truswell Yard









# Application for Modification Order: Land South of Maidstone Drive and Kingsdown Mount, Wollaton



### Church Street Basford to Wilkinson Street Radford

APPLICATION FOR MODIFICATION ORDER



Footpath no. 283 (Wistow Close) to Gauntley Street, Radford



Claimed Footpath between points A and B

### Branston Walk, Valley Road, Markham Crescent, Sherwood



Application for a Modification Order: Winchester Street, Nottingham





Please note - the street referred to as Trent Lane at Ordnance Survey Grid Reference SK561368 is now known as Lenton Lane.



Line of claimed footpath and bridleway shown by red / orange line (Nottingham City section only)

### Bakerdale Road to Sunnydale Road



### Radford Bridge Road





Arlington Drive to Private Road



### Meadow Close to Quayside Cl