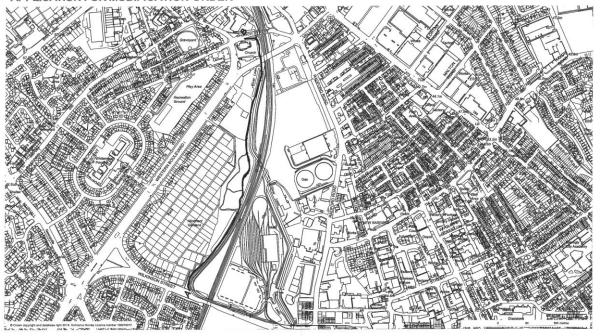

### Church Street Basford to Wilkinson Street Radford

APPLICATION FOR MODIFICATION ORDER

Footpath no. 283 (Wistow Close) to Gauntley Street, Radford

Claimed Footpath between points A and B