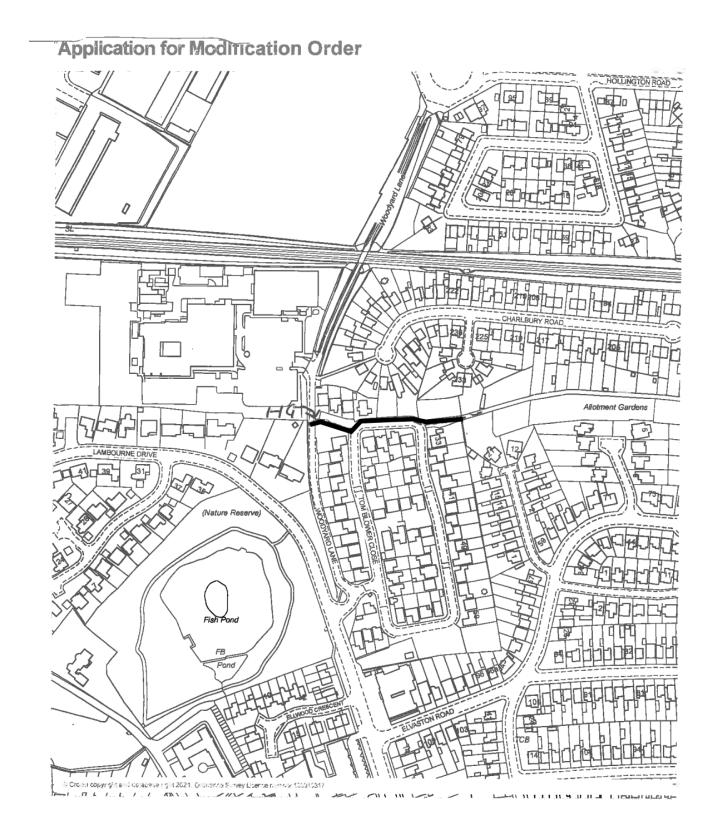

### DMMO APPLICATION: VALLEY ROAD WATER MEADOW

indicative line of claimed footpath

Nottingham City Council

1:2,500

© Crown copyright and database right 2016. Ordnance Survey Licence number 100019317

Application for a Modification Order: Field House Close, Wollaton Nottingham