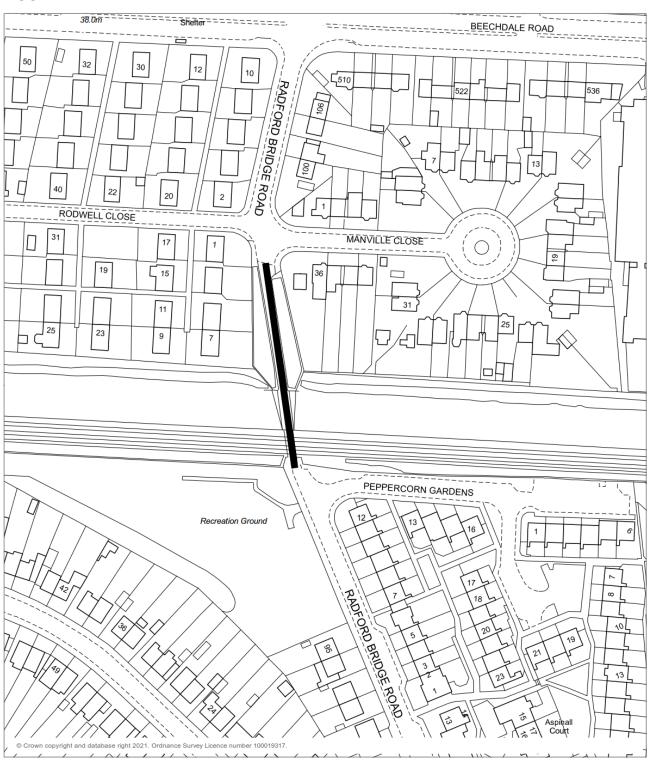

ic footpath





# Application for Modification Order: Truswell Yard









# Application for Modification Order: Land South of Maidstone Drive and Kingsdown Mount, Wollaton



### Church Street Basford to Wilkinson Street Radford

APPLICATION FOR MODIFICATION ORDER



Footpath no. 283 (Wistow Close) to Gauntley Street, Radford



Claimed Footpath between points A and B

### Branston Walk, Valley Road, Markham Crescent, Sherwood



Application for a Modification Order: Winchester Street, Nottingham





Please note - the street referred to as Trent Lane at Ordnance Survey Grid Reference SK561368 is now known as Lenton Lane.



Line of claimed footpath and bridleway shown by red / orange line (Nottingham City section only)

### Bakerdale Road to Sunnydale Road



### Radford Bridge Road





Arlington Drive to Private Road



### Meadow Close to Quayside Close (Footbridge over Canal)



| NAME   | 1:1,0 |
|--------|-------|
| SIGNED |       |
| DATED  |       |