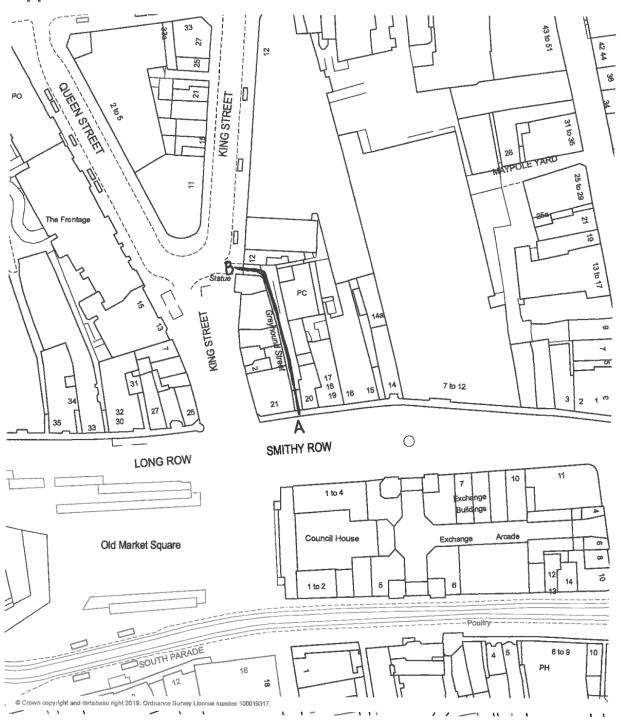

| 18 | October<br>2018  | Bridlesmith<br>Walk,<br>Bridlesmith<br>Gate, NG1 2HB | ADD Footpath<br>running from<br>Bridlesmith Gate<br>along Bridlesmith<br>Walk to Fletcher<br>Gate                  | Approved September 2023 | Order to be made |  |
|----|------------------|------------------------------------------------------|--------------------------------------------------------------------------------------------------------------------|-------------------------|------------------|--|
| 19 | February<br>2019 | Byard Lane,<br>NG1 2GJ                               | ADD Footpath<br>running from<br>Bridlesmith Gate<br>along Byard Lane<br>to Weekday Cross                           | Approved September 2023 | Order to be made |  |
| 20 | February<br>2019 | Truswell Yard,<br>NG1 7AT                            | ADD Footpath<br>running from<br>Hounds Gate along<br>Truswell Yard to<br>Castle Gate                               | Approved September 2023 | Order to be made |  |
| 21 | March 2019       | Norfolk Place,<br>NG1 2AA                            | ADD Footpath<br>running from Upper<br>Parliament Street<br>along Norfolk Place<br>to public footpath<br>number 297 | Approved September 2023 | Order to be made |  |
| 22 | April 2019       | Parliament<br>Terrace, NG1<br>5FX                    | ADD Footpath running from Wollaton Street along Parliament Terrace to Upper Parliament Street                      | Approved September 2023 | Order to be made |  |
| 23 | April 2019       | Greyhound<br>Street, NG1<br>2DP                      | ADD Footpath running from Smithy Row / junction of Long Row along Greyhound Street to King Street                  | Approved September 2023 | Order to be made |  |