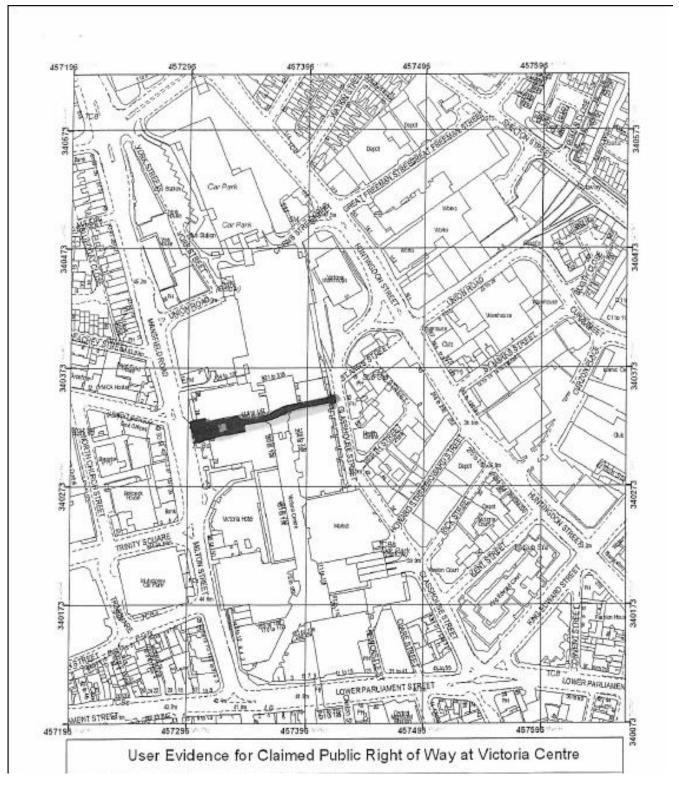

| 08 | September<br>2013 | Bestwood Park<br>Drive West,<br>NG5 5EJ                                            | ADD Footpath running from Bestwood Park Drive West to a point north east of the nursery and west of the shopping precinct                 | Approved February<br>2014 | Order made and confirmed |  |
|----|-------------------|------------------------------------------------------------------------------------|-------------------------------------------------------------------------------------------------------------------------------------------|---------------------------|--------------------------|--|
| 09 | December<br>2013  | Lister Gate to<br>Collins Street<br>(Broadmarsh<br>shopping<br>centre), NG1<br>7DD | ADD Footpath<br>running from Lister<br>Gate through the<br>shopping centre to<br>Collin Street                                            | Approved January<br>2015  | Order made and confirmed |  |
| 10 | December<br>2013  | Glasshouse Street Milton Street (Victoria shopping centre), NG1 3DB                | ADD: Footpath<br>running from Milton<br>Street through the<br>shopping centre to<br>Glasshouse Street                                     | Approved December<br>2014 | Order made and confirmed |  |
| 11 | July 2015         | Newcastle Farm<br>Drive, Aspley,<br>NG8 5EA                                        | ADD Footpath<br>running from<br>Newcastle Farm<br>Drive to Melbourne<br>Park                                                              | Approved December 2015    | Order made and confirmed |  |
| 12 | April 2016        | Ribblesdale<br>Road,<br>Sherwood                                                   | ADD Footpath<br>running from the<br>footpath between<br>Ribblesdale Road /<br>Valley Road across<br>the water meadow<br>to Mansfield Road | Not approved July 2017    |                          |  |