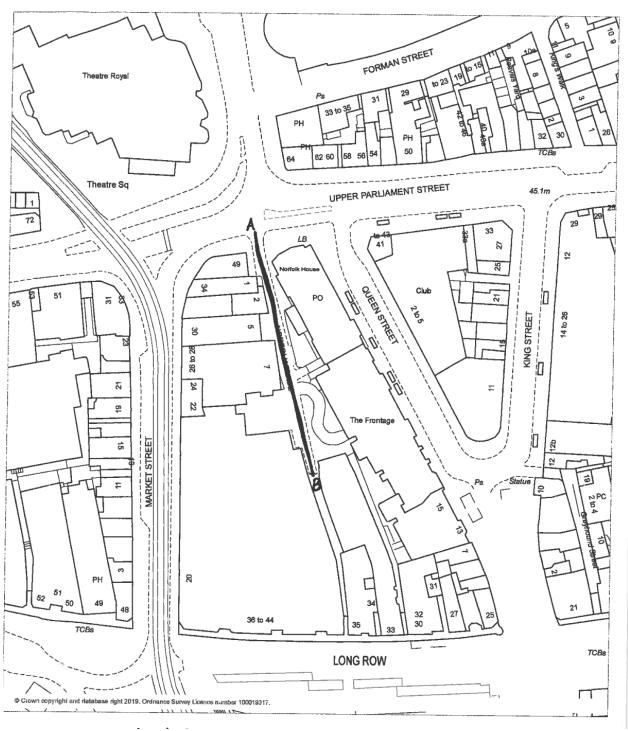

# Application for Modification Order: Land South of Maidstone Drive and Kingsdown Mount, Wollaton