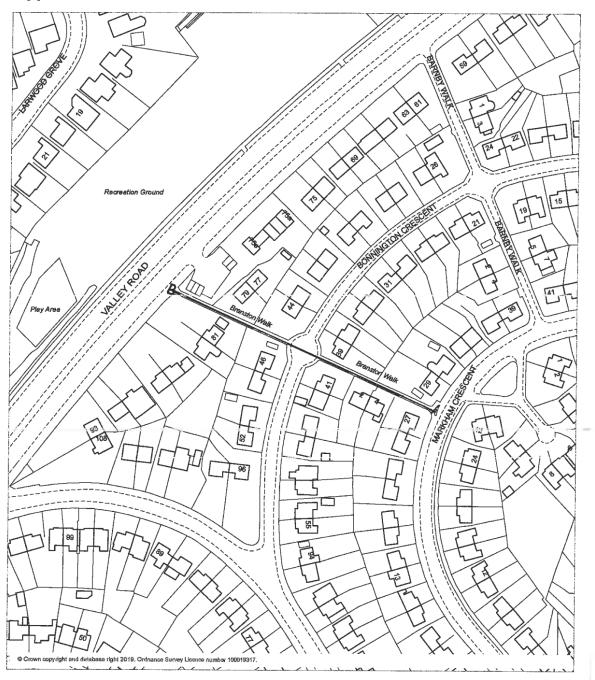

### Branston Walk, Valley Road, Markham Crescent, Sherwood

Application for a Modification Order: Winchester Street, Nottingham

Please note - the street referred to as Trent Lane at Ordnance Survey Grid Reference SK561368 is now known as Lenton Lane.