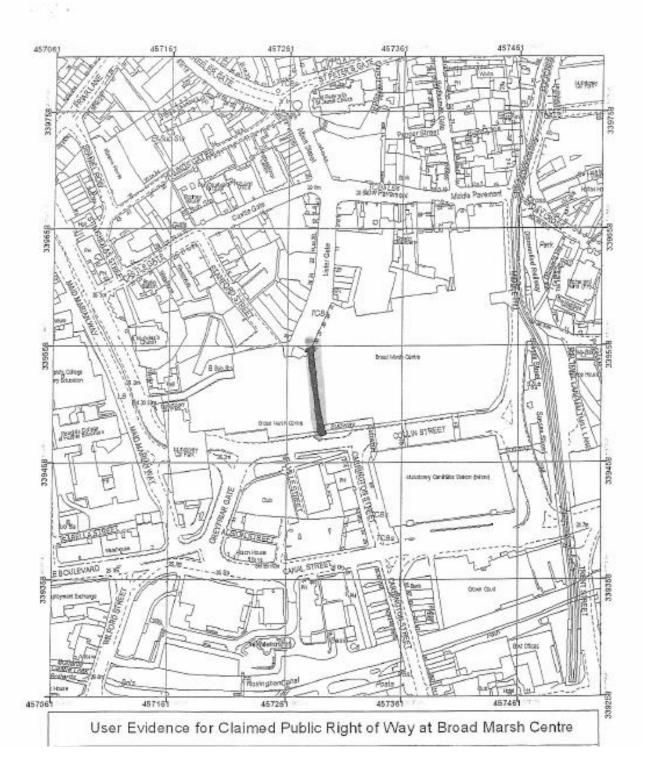

| 08 | September<br>2013 | Bestwood Park<br>Drive West,<br>NG5 5EJ                                            | ADD Footpath running from Bestwood Park Drive West to a point north east of the nursery and west of the shopping precinct                 | Approved February<br>2014 | Order made and confirmed |  |
|----|-------------------|------------------------------------------------------------------------------------|-------------------------------------------------------------------------------------------------------------------------------------------|---------------------------|--------------------------|--|
| 09 | December<br>2013  | Lister Gate to<br>Collins Street<br>(Broadmarsh<br>shopping<br>centre), NG1<br>7DD | ADD Footpath<br>running from Lister<br>Gate through the<br>shopping centre to<br>Collin Street                                            | Approved January<br>2015  | Order made and confirmed |  |
| 10 | December<br>2013  | Glasshouse Street Milton Street (Victoria shopping centre), NG1 3DB                | ADD: Footpath<br>running from Milton<br>Street through the<br>shopping centre to<br>Glasshouse Street                                     | Approved December<br>2014 | Order made and confirmed |  |
| 11 | July 2015         | Newcastle Farm<br>Drive, Aspley,<br>NG8 5EA                                        | ADD Footpath<br>running from<br>Newcastle Farm<br>Drive to Melbourne<br>Park                                                              | Approved December 2015    | Order made and confirmed |  |
| 12 | April 2016        | Ribblesdale<br>Road,<br>Sherwood                                                   | ADD Footpath<br>running from the<br>footpath between<br>Ribblesdale Road /<br>Valley Road across<br>the water meadow<br>to Mansfield Road | Not approved July 2017    |                          |  |