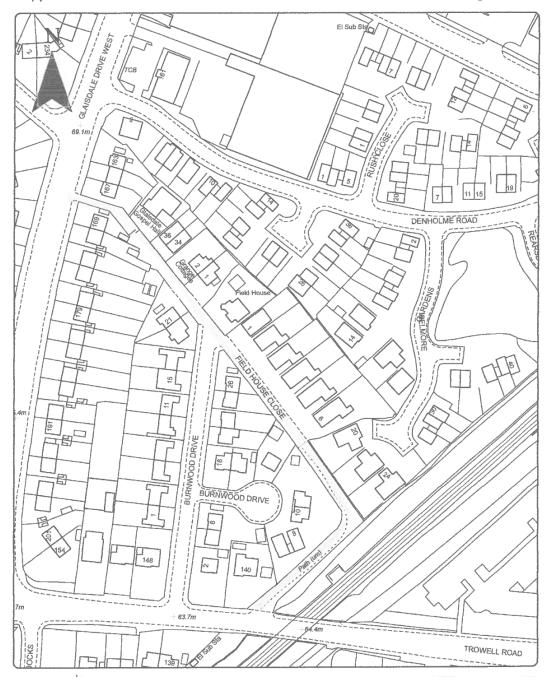

| 13 | July 2016         | Trowell Road,<br>Wollaton                                                            | ADD Bridleway<br>running from<br>Trowell Road along<br>Field House Close<br>and part of<br>Burnwood Drive to<br>Glaisdale Drive<br>West                                                      | Approved June 2018      | Order made and confirmed                                                                                                                    |  |
|----|-------------------|--------------------------------------------------------------------------------------|----------------------------------------------------------------------------------------------------------------------------------------------------------------------------------------------|-------------------------|---------------------------------------------------------------------------------------------------------------------------------------------|--|
| 14 | April 2018        | Victoria Crescent, Mapperley / Sherwood                                              | ADD Footpath<br>running from<br>Victoria Crescent to<br>Private Road                                                                                                                         | Approved May 2019       | Order made and confirmed                                                                                                                    |  |
| 15 | June 2018         | Meadows Way,<br>The Meadows,<br>NG2 3LF, NG2<br>3LA, NG2 2HU,<br>NG2 1JH, NG2<br>1QA | ADD Footpath running west from (1) London Road to Meadows Way (2) Meadows Way to Arkwright Walk (3) Arkwright Walk to Queens Walk (4) Queens Walk to Kelso Gardens (4 separate applications) | Approved September 2023 | Order to be made                                                                                                                            |  |
| 16 | September<br>2018 | Sussex Street,<br>City Centre,<br>NG1 7EZ                                            | ADD Footpath running from Canal Street along Sussex Street to Garner's Hill Steps footpath                                                                                                   | Not determined          | Land dedicated by landowner as public footpath and added to the Definitive Map and Statement by a Legal Event Modification Order March 2019 |  |
| 17 | October<br>2018   | The Park<br>Tunnel, Lenton,<br>NG7 1BN                                               | ADD Footpath<br>running from Derby<br>Road through the<br>Park Tunnel to<br>Tunnel Road                                                                                                      | Under investigation     | Under investigation                                                                                                                         |  |