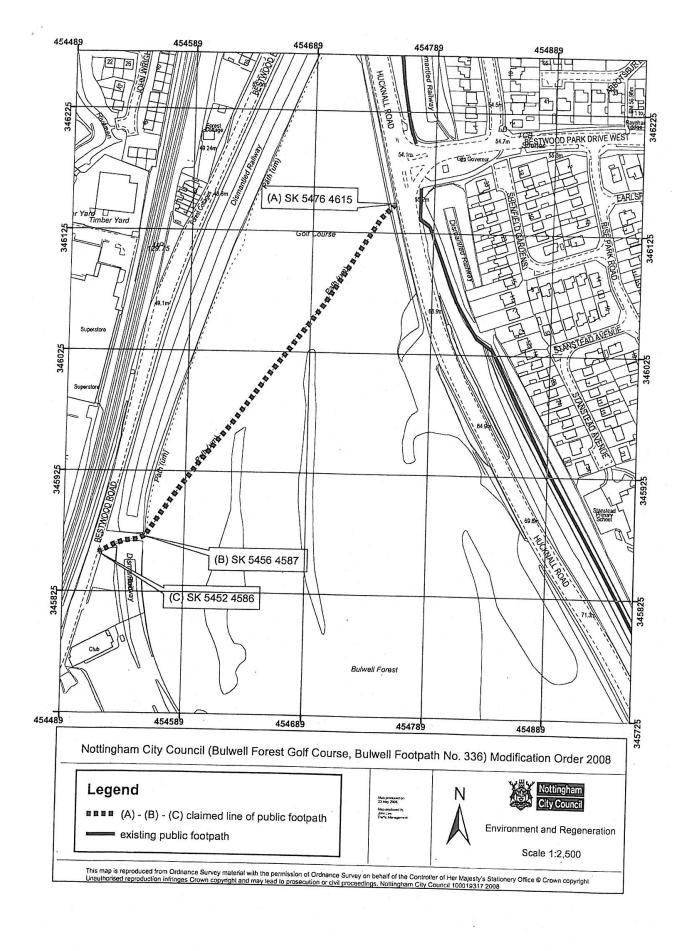

| Application reference number | Date application received                         | Location of claimed path / way                                           | Description of claimed path / way                                                                                                                    | Councils decision / date of decision | Progress / stage                                                                                                                                                                                                                                        | Outcome of appeal to Secretary of State following Council's decision (if applicable) |
|------------------------------|---------------------------------------------------|--------------------------------------------------------------------------|------------------------------------------------------------------------------------------------------------------------------------------------------|--------------------------------------|---------------------------------------------------------------------------------------------------------------------------------------------------------------------------------------------------------------------------------------------------------|--------------------------------------------------------------------------------------|
| 01                           | November<br>2003 and<br>January and<br>April 2004 | Park Road<br>Lenton Road,<br>Friar Lane, NG7<br>1DQ / 1DT /<br>1DU / 1DP | ADD Footpath<br>running from Park<br>Road along Lenton<br>Road to Friar Lane                                                                         | Approved November 2008.              | Order made 6 <sup>th</sup> February 2009. Objections received  Public Inquiry held 23 <sup>rd</sup> July 2013. Order decision dated 20 <sup>th</sup> November 2013. Order confirmed as made. Notice of Confirmation dated 4 <sup>th</sup> December 2013 |                                                                                      |
| 02                           | November<br>2002 and<br>January<br>2003           | Bulwell Forest.<br>Hucknall Road<br>to Bestwood<br>Road, NG6 9LQ         | ADD Footpath running from Hucknall Road across Bulwell Forest Golf Course to Bestwood Road                                                           | Approved June 2004                   | Order made 2008. Objections received                                                                                                                                                                                                                    |                                                                                      |
| 03                           | June 2006                                         | Richborough<br>Place, Wollaton,<br>NG8 2RX                               | ADD Footpath running south from Richborough Place across the open space to the unnamed path running west from Footpath number 34 in Broxtowe Borough | Not determined                       | Withdrawn by applicant                                                                                                                                                                                                                                  |                                                                                      |