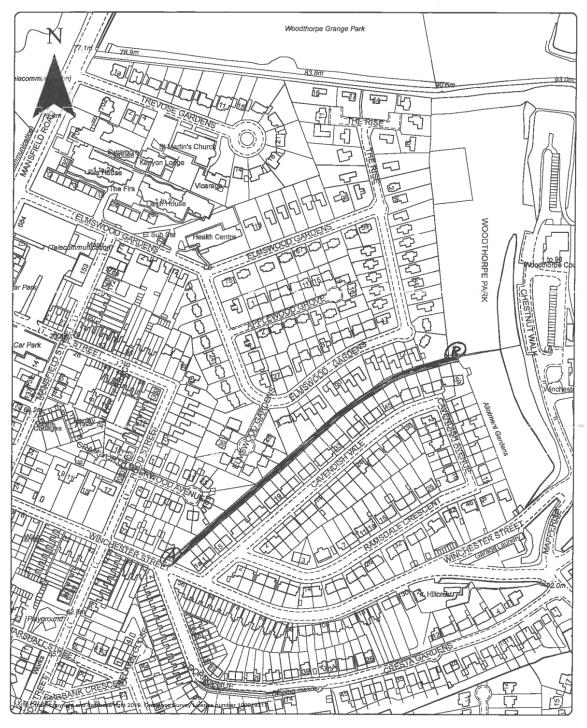

### Branston Walk, Valley Road, Markham Crescent, Sherwood

Application for a Modification Order: Winchester Street, Nottingham

Please note - the street referred to as Trent Lane at Ordnance Survey Grid Reference SK561368 is now known as Lenton Lane.