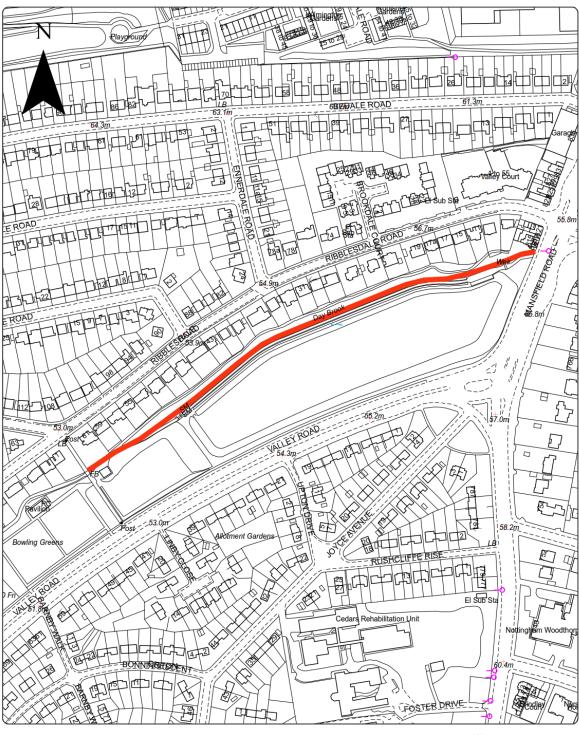

| 08 | September<br>2013 | Bestwood Park<br>Drive West,<br>NG5 5EJ                                            | ADD Footpath running from Bestwood Park Drive West to a point north east of the nursery and west of the shopping precinct                 | Approved February<br>2014 | Order made and confirmed |  |
|----|-------------------|------------------------------------------------------------------------------------|-------------------------------------------------------------------------------------------------------------------------------------------|---------------------------|--------------------------|--|
| 09 | December<br>2013  | Lister Gate to<br>Collins Street<br>(Broadmarsh<br>shopping<br>centre), NG1<br>7DD | ADD Footpath<br>running from Lister<br>Gate through the<br>shopping centre to<br>Collin Street                                            | Approved January<br>2015  | Order made and confirmed |  |
| 10 | December<br>2013  | Glasshouse Street Milton Street (Victoria shopping centre), NG1 3DB                | ADD: Footpath<br>running from Milton<br>Street through the<br>shopping centre to<br>Glasshouse Street                                     | Approved December<br>2014 | Order made and confirmed |  |
| 11 | July 2015         | Newcastle Farm<br>Drive, Aspley,<br>NG8 5EA                                        | ADD Footpath<br>running from<br>Newcastle Farm<br>Drive to Melbourne<br>Park                                                              | Approved December 2015    | Order made and confirmed |  |
| 12 | April 2016        | Ribblesdale<br>Road,<br>Sherwood                                                   | ADD Footpath<br>running from the<br>footpath between<br>Ribblesdale Road /<br>Valley Road across<br>the water meadow<br>to Mansfield Road | Not approved July 2017    |                          |  |