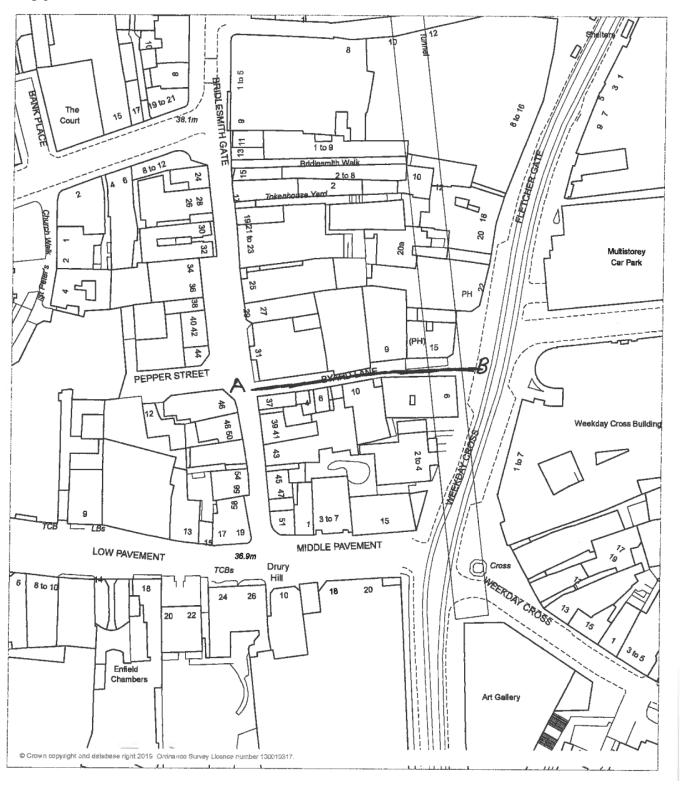

### Claimed Public Footpath, Bridlesmith Walk

**Legend** 1:1,000

claimed public footpath