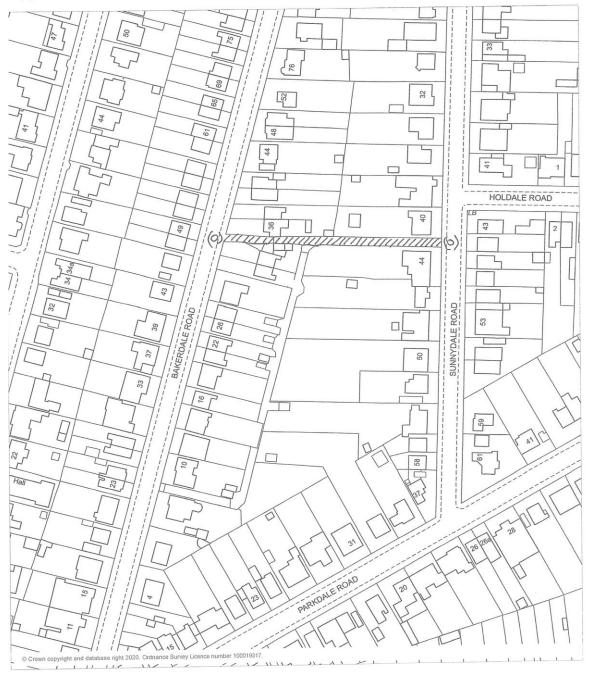

end** 1:1,000

claimed public footpath





# Application for Modification Order: Truswell Yard









# Application for Modification Order: Land South of Maidstone Drive and Kingsdown Mount, Wollaton



### Church Street Basford to Wilkinson Street Radford

APPLICATION FOR MODIFICATION ORDER



Footpath no. 283 (Wistow Close) to Gauntley Street, Radford



Claimed Footpath between points A and B

### Branston Walk, Valley Road, Markham Crescent, Sherwood



Application for a Modification Order: Winchester Street, Nottingham





Please note - the street referred to as Trent Lane at Ordnance Survey Grid Reference SK561368 is now known as Lenton Lane.



Line of claimed footpath and bridleway shown by red / orange line (Nottingham City section only)

### Bakerdale Road to Sunnydale Road



### Radford Bridge Road





Arlington Drive to Private Road



### Meadow Close to Quayside Close (Footbridge over Canal)



| NAME   | 1:1,0 |
|--------|-------|
| SIGNED |       |
| DATED  |       |