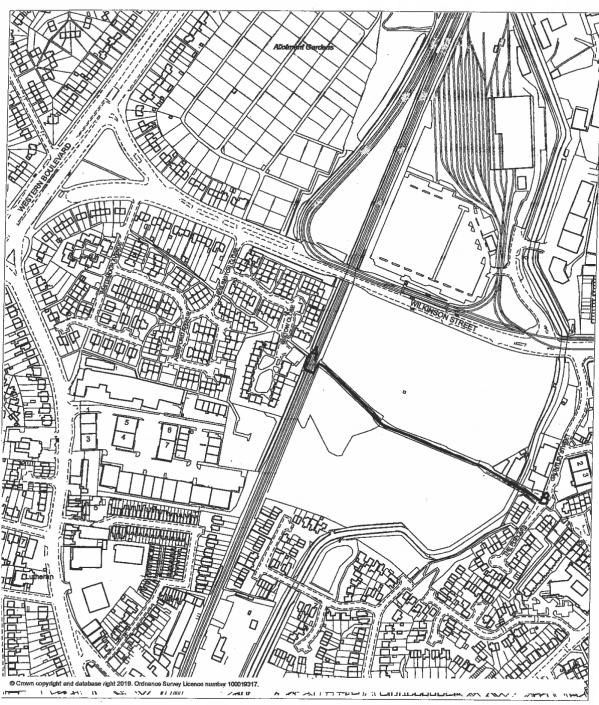

### CLAIMED PUBLIC FOOTPATH - SUSSEX STREET (CANAL STREET TO GARNERS HILL FOOTPATH)

Legend

claimed public footpath

1:1,500