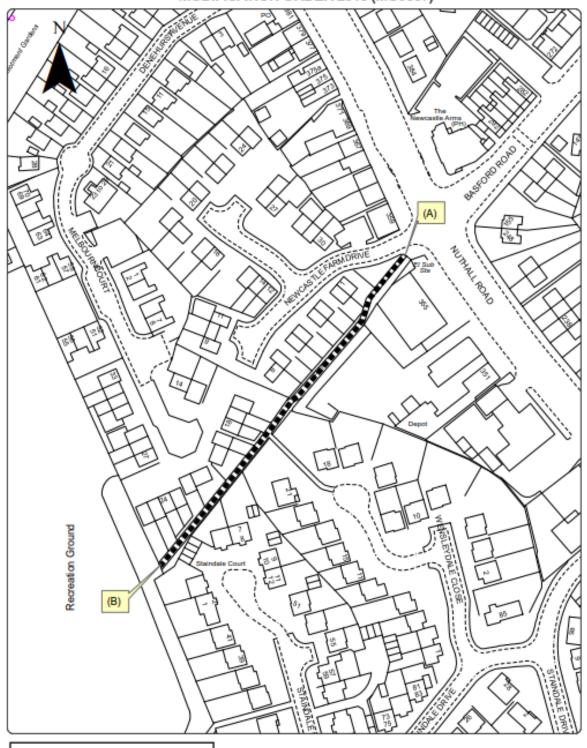

| 08 | September<br>2013 | Bestwood Park<br>Drive West,<br>NG5 5EJ                                            | ADD Footpath running from Bestwood Park Drive West to a point north east of the nursery and west of the shopping precinct                 | Approved February<br>2014 | Order made and confirmed |  |
|----|-------------------|------------------------------------------------------------------------------------|-------------------------------------------------------------------------------------------------------------------------------------------|---------------------------|--------------------------|--|
| 09 | December<br>2013  | Lister Gate to<br>Collins Street<br>(Broadmarsh<br>shopping<br>centre), NG1<br>7DD | ADD Footpath<br>running from Lister<br>Gate through the<br>shopping centre to<br>Collin Street                                            | Approved January<br>2015  | Order made and confirmed |  |
| 10 | December<br>2013  | Glasshouse Street Milton Street (Victoria shopping centre), NG1 3DB                | ADD: Footpath<br>running from Milton<br>Street through the<br>shopping centre to<br>Glasshouse Street                                     | Approved December<br>2014 | Order made and confirmed |  |
| 11 | July 2015         | Newcastle Farm<br>Drive, Aspley,<br>NG8 5EA                                        | ADD Footpath<br>running from<br>Newcastle Farm<br>Drive to Melbourne<br>Park                                                              | Approved December 2015    | Order made and confirmed |  |
| 12 | April 2016        | Ribblesdale<br>Road,<br>Sherwood                                                   | ADD Footpath<br>running from the<br>footpath between<br>Ribblesdale Road /<br>Valley Road across<br>the water meadow<br>to Mansfield Road | Not approved July 2017    |                          |  |