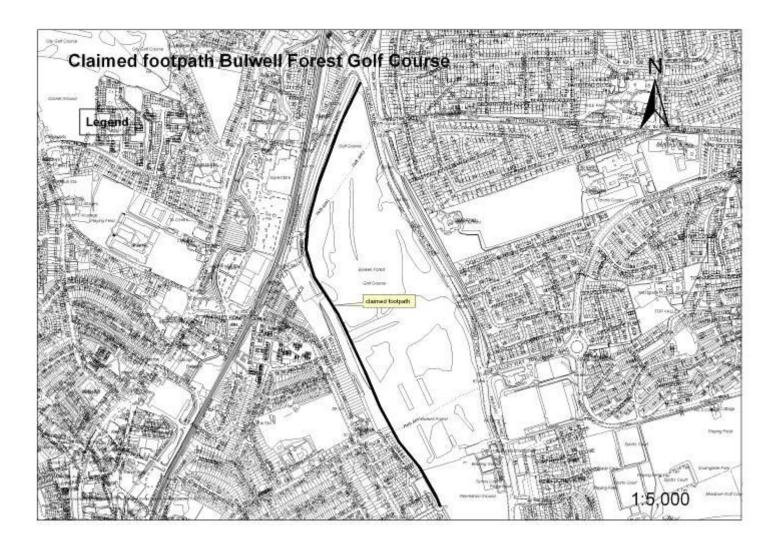

| Application reference number | Date application received                         | Location of claimed path / way                                           | Description of claimed path / way                                                                                                                    | Councils decision / date of decision | Progress / stage                                                                                                                                                                                                                                        | Outcome of appeal to Secretary of State following Council's decision (if applicable) |
|------------------------------|---------------------------------------------------|--------------------------------------------------------------------------|------------------------------------------------------------------------------------------------------------------------------------------------------|--------------------------------------|---------------------------------------------------------------------------------------------------------------------------------------------------------------------------------------------------------------------------------------------------------|--------------------------------------------------------------------------------------|
| 01                           | November<br>2003 and<br>January and<br>April 2004 | Park Road<br>Lenton Road,<br>Friar Lane, NG7<br>1DQ / 1DT /<br>1DU / 1DP | ADD Footpath<br>running from Park<br>Road along Lenton<br>Road to Friar Lane                                                                         | Approved November 2008.              | Order made 6 <sup>th</sup> February 2009. Objections received  Public Inquiry held 23 <sup>rd</sup> July 2013. Order decision dated 20 <sup>th</sup> November 2013. Order confirmed as made. Notice of Confirmation dated 4 <sup>th</sup> December 2013 |                                                                                      |
| 02                           | November<br>2002 and<br>January<br>2003           | Bulwell Forest.<br>Hucknall Road<br>to Bestwood<br>Road, NG6 9LQ         | ADD Footpath running from Hucknall Road across Bulwell Forest Golf Course to Bestwood Road                                                           | Approved June 2004                   | Order made 2008. Objections received                                                                                                                                                                                                                    |                                                                                      |
| 03                           | June 2006                                         | Richborough<br>Place, Wollaton,<br>NG8 2RX                               | ADD Footpath running south from Richborough Place across the open space to the unnamed path running west from Footpath number 34 in Broxtowe Borough | Not determined                       | Withdrawn by applicant                                                                                                                                                                                                                                  |                                                                                      |