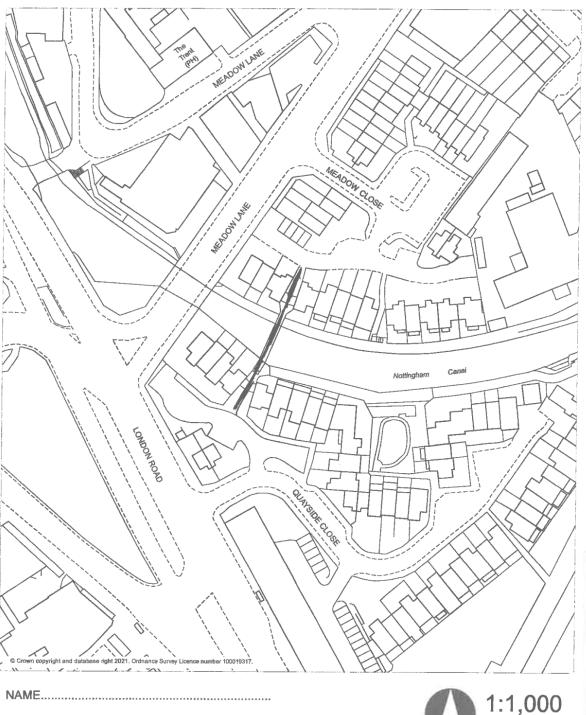

### Meadow Close to Quayside Close (Footbridge over Canal)

| NAME   | 1:1,0 |
|--------|-------|
| SIGNED |       |
| DATED  |       |