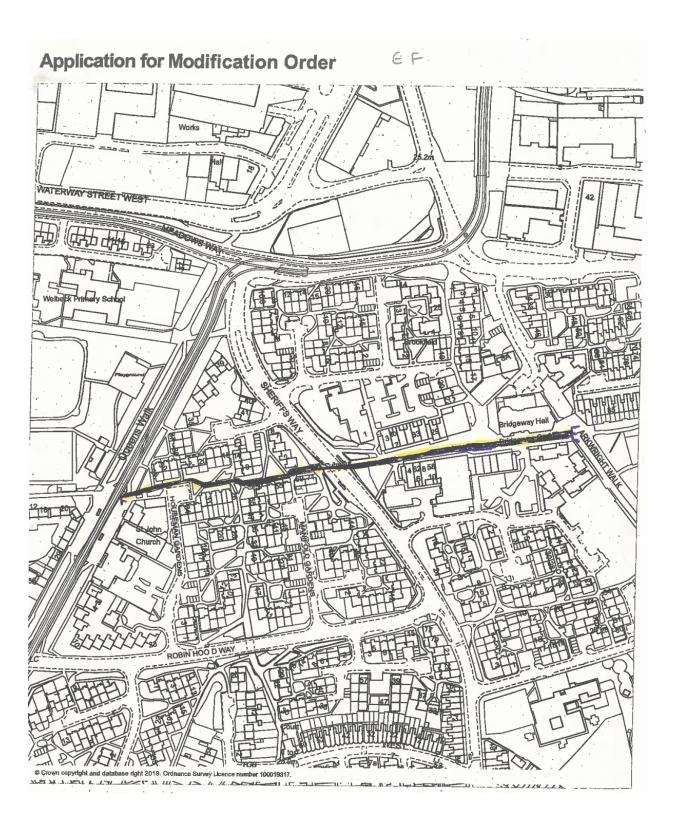

399) MODIFICATION ORDER 2015 (MO9037)



### Legend

■■ I AB footpath no. 399 to be added





1:1,250

© Cream suppright and database right 2016. Ordnance Survey License number 100019317.

### DMMO APPLICATION: VALLEY ROAD WATER MEADOW





indicative line of claimed footpath



Nottingham City Council

1:2,500

© Crown copyright and database right 2016. Ordnance Survey Licence number 100019317

Application for a Modification Order: Field House Close, Wollaton Nottingham



### DMMO Application: Victoria Crescent to Private Road



### CLAIMED PUBLIC FOOTPATH - SUSSEX STREET (CANAL STREET TO GARNERS HILL FOOTPATH)



Legend

claimed public footpath

1:1,500







### CLAIMED PUBLIC FOOTPATH - KIRKWHITE WALK (MEADOWS WAY TO ARKWRIGHT WALK)



Legend

claimed public footpath

1:2,000







### **CLAIMED PUBLIC FOOTPATH - THE PARK TUNNEL**



Legend

claimed public footpath

1:2,000







### Claimed Public Footpath, Bridlesmith Walk



**Legend** 1:1,000

claimed public footpath





# Application for Modification Order: Truswell Yard









# Application for Modification Order: Land South of Maidstone Drive and Kingsdown Mount, Wollaton



### Church Street Basford to Wilkinson Street Radford

APPLICATION FOR MODIFICATION ORDER



Footpath no. 283 (Wistow Close) to Gauntley Street, Radford



Claimed Footpath between points A and B

### Branston Walk, Valley Road, Markham Crescent, Sherwood



Application for a Modification Order: Winchester Street, Nottingham





Please note - the street referred to as Trent Lane at Ordnance Survey Grid Reference SK561368 is now know