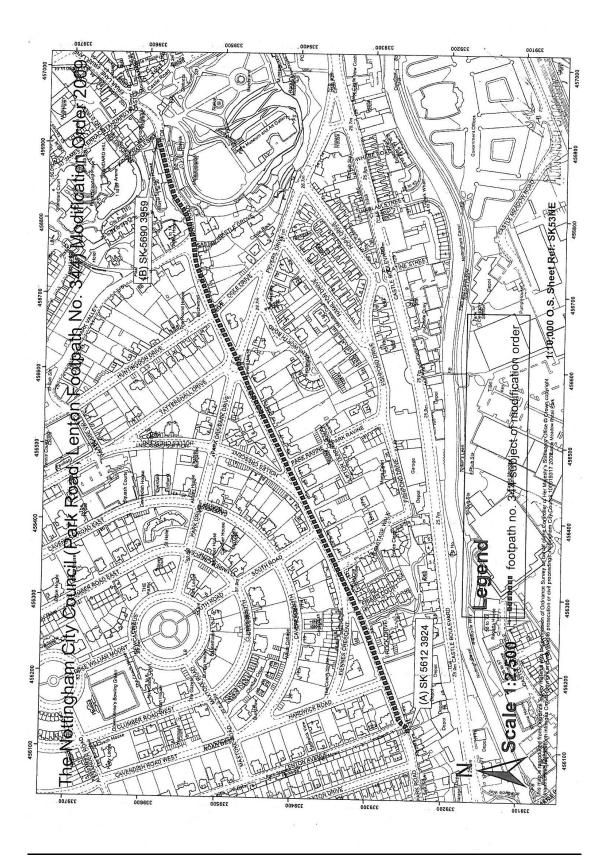

| Application reference number | Date application received                         | Location of claimed path / way                                           | Description of claimed path / way                                                                                                                    | Councils decision / date of decision | Progress / stage                                                                                                                                                                                                                                        | Outcome of appeal to Secretary of State following Council's decision (if applicable) |
|------------------------------|---------------------------------------------------|--------------------------------------------------------------------------|------------------------------------------------------------------------------------------------------------------------------------------------------|--------------------------------------|---------------------------------------------------------------------------------------------------------------------------------------------------------------------------------------------------------------------------------------------------------|--------------------------------------------------------------------------------------|
| 01                           | November<br>2003 and<br>January and<br>April 2004 | Park Road<br>Lenton Road,<br>Friar Lane, NG7<br>1DQ / 1DT /<br>1DU / 1DP | ADD Footpath<br>running from Park<br>Road along Lenton<br>Road to Friar Lane                                                                         | Approved November 2008.              | Order made 6 <sup>th</sup> February 2009. Objections received  Public Inquiry held 23 <sup>rd</sup> July 2013. Order decision dated 20 <sup>th</sup> November 2013. Order confirmed as made. Notice of Confirmation dated 4 <sup>th</sup> December 2013 |                                                                                      |
| 02                           | November<br>2002 and<br>January<br>2003           | Bulwell Forest.<br>Hucknall Road<br>to Bestwood<br>Road, NG6 9LQ         | ADD Footpath running from Hucknall Road across Bulwell Forest Golf Course to Bestwood Road                                                           | Approved June 2004                   | Order made 2008. Objections received                                                                                                                                                                                                                    |                                                                                      |
| 03                           | June 2006                                         | Richborough<br>Place, Wollaton,<br>NG8 2RX                               | ADD Footpath running south from Richborough Place across the open space to the unnamed path running west from Footpath number 34 in Broxtowe Borough | Not determined                       | Withdrawn by applicant                                                                                                                                                                                                                                  |                                                                                      |