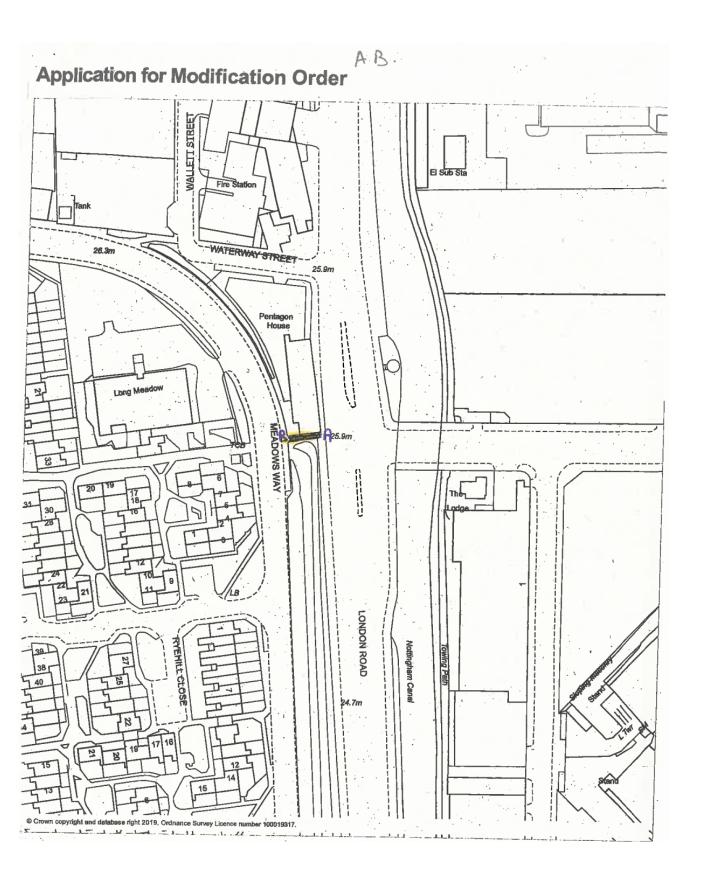

| 13 | July 2016         | Trowell Road,<br>Wollaton                                                            | ADD Bridleway<br>running from<br>Trowell Road along<br>Field House Close<br>and part of<br>Burnwood Drive to<br>Glaisdale Drive<br>West                                                      | Approved June 2018      | Order made and confirmed                                                                                                                    |  |
|----|-------------------|--------------------------------------------------------------------------------------|----------------------------------------------------------------------------------------------------------------------------------------------------------------------------------------------|-------------------------|---------------------------------------------------------------------------------------------------------------------------------------------|--|
| 14 | April 2018        | Victoria Crescent, Mapperley / Sherwood                                              | ADD Footpath<br>running from<br>Victoria Crescent to<br>Private Road                                                                                                                         | Approved May 2019       | Order made and confirmed                                                                                                                    |  |
| 15 | June 2018         | Meadows Way,<br>The Meadows,<br>NG2 3LF, NG2<br>3LA, NG2 2HU,<br>NG2 1JH, NG2<br>1QA | ADD Footpath running west from (1) London Road to Meadows Way (2) Meadows Way to Arkwright Walk (3) Arkwright Walk to Queens Walk (4) Queens Walk to Kelso Gardens (4 separate applications) | Approved September 2023 | Order to be made                                                                                                                            |  |
| 16 | September<br>2018 | Sussex Street,<br>City Centre,<br>NG1 7EZ                                            | ADD Footpath running from Canal Street along Sussex Street to Garner's Hill Steps footpath                                                                                                   | Not determined          | Land dedicated by landowner as public footpath and added to the Definitive Map and Statement by a Legal Event Modification Order March 2019 |  |
| 17 | October<br>2018   | The Park<br>Tunnel, Lenton,<br>NG7 1BN                                               | ADD Footpath<br>running from Derby<br>Road through the<br>Park Tunnel to<br>Tunnel Road                                                                                                      | Under investigation     | Under investigation                                                                                                                         |  |