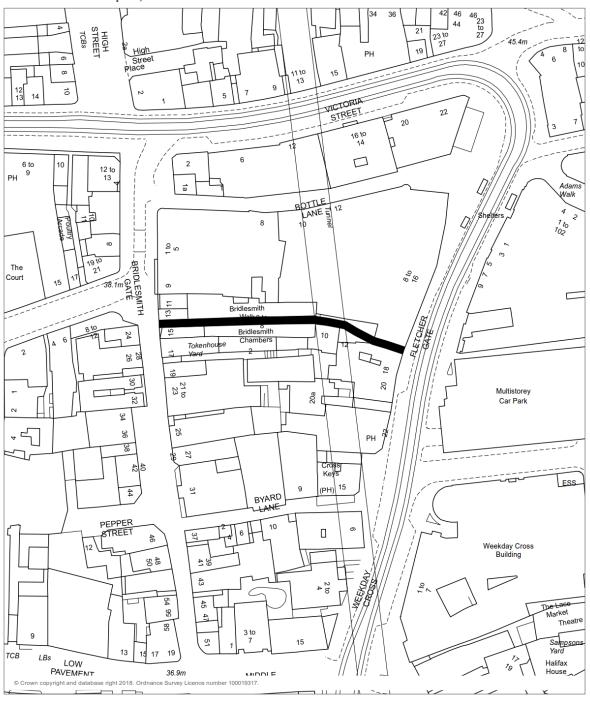

### Claimed Public Footpath, Bridlesmith Walk

**Legend** 1:1,000

claimed public footpath