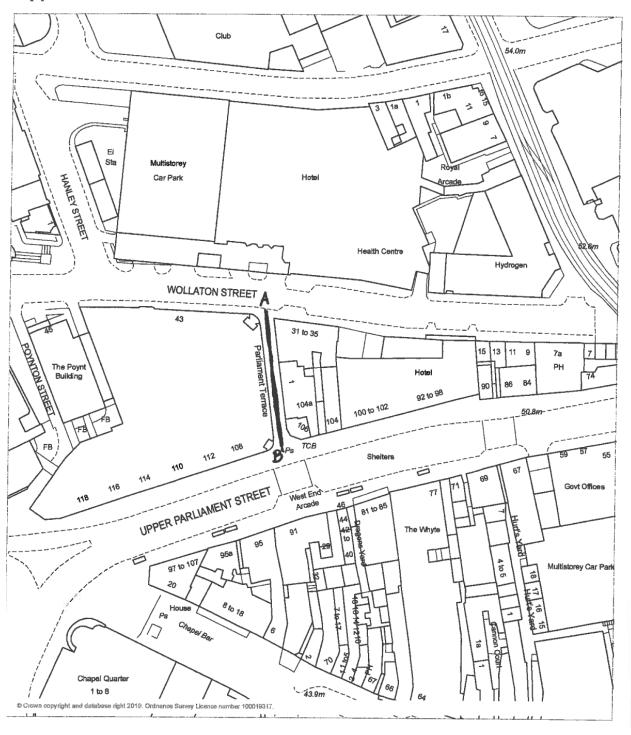

| 18 | October<br>2018  | Bridlesmith<br>Walk,<br>Bridlesmith<br>Gate, NG1 2HB | ADD Footpath<br>running from<br>Bridlesmith Gate<br>along Bridlesmith<br>Walk to Fletcher<br>Gate                  | Approved September 2023 | Order to be made |  |
|----|------------------|------------------------------------------------------|--------------------------------------------------------------------------------------------------------------------|-------------------------|------------------|--|
| 19 | February<br>2019 | Byard Lane,<br>NG1 2GJ                               | ADD Footpath<br>running from<br>Bridlesmith Gate<br>along Byard Lane<br>to Weekday Cross                           | Approved September 2023 | Order to be made |  |
| 20 | February<br>2019 | Truswell Yard,<br>NG1 7AT                            | ADD Footpath<br>running from<br>Hounds Gate along<br>Truswell Yard to<br>Castle Gate                               | Approved September 2023 | Order to be made |  |
| 21 | March 2019       | Norfolk Place,<br>NG1 2AA                            | ADD Footpath<br>running from Upper<br>Parliament Street<br>along Norfolk Place<br>to public footpath<br>number 297 | Approved September 2023 | Order to be made |  |
| 22 | April 2019       | Parliament<br>Terrace, NG1<br>5FX                    | ADD Footpath running from Wollaton Street along Parliament Terrace to Upper Parliament Street                      | Approved September 2023 | Order to be made |  |
| 23 | April 2019       | Greyhound<br>Street, NG1<br>2DP                      | ADD Footpath running from Smithy Row / junction of Long Row along Greyhound Street to King Street                  | Approved September 2023 | Order to be made |  |