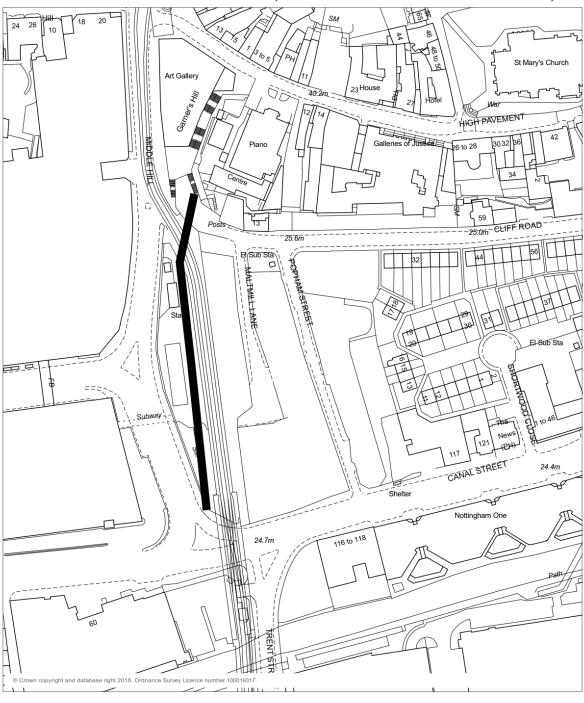

### CLAIMED PUBLIC FOOTPATH - SUSSEX STREET (CANAL STREET TO GARNERS HILL FOOTPATH)

Legend

claimed public footpath

1:1,500