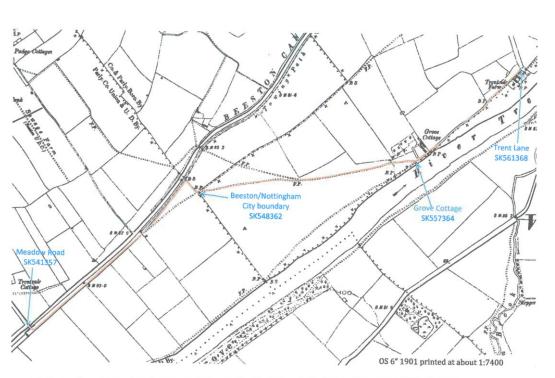

| 29 | March 2020      | Dunkirk and<br>Lenton, NG7<br>2SA    | ADD bridleway from Nottingham City boundary at Ordnance Survey grid reference SK548362 to footpath number 303 (Grove Cottage / Grove Farm) at Ordnance Survey grid reference SK557364 and UPGRADE footpath number 303 and footpath number 275 to bridleway | Under investigation           | Under investigation |  |
|----|-----------------|--------------------------------------|------------------------------------------------------------------------------------------------------------------------------------------------------------------------------------------------------------------------------------------------------------|-------------------------------|---------------------|--|
| 30 | January<br>2021 | Bakersfield,<br>NG3 7GH / NG3<br>7GG | ADD footpath<br>running from<br>Bakerdale Road to<br>Sunnydale Road                                                                                                                                                                                        | Not approved May<br>2021      |                     |  |
| 31 | April 2021      | Wollaton, NG8<br>1NN / NG8 3LQ       | ADD bridleway running from Radford Bridge Road (southern side of the rail bridge) to Radford Bridge Road (north side of the rail bridge)                                                                                                                   | Approved September 2023       | Order to be made    |  |
| 32 | July 2021       | Wollaton, NG8<br>1JQ                 | ADD footpath<br>running from<br>Woodyard Lane<br>(Sawmill Lane) to<br>Tom Blower Close                                                                                                                                                                     | Not approved<br>November 2022 |                     |  |

### Branston Walk, Valley Road, Markham Crescent, Sherwood

Application for a Modification Order: Winchester Street, Nottingham

Please note - the street referred to as Trent Lane at Ordnance Survey Grid Reference SK561368 is now known as Lenton Lane.

Line of claimed footpath and bridleway shown by red / orange line (Nottingham City section only)