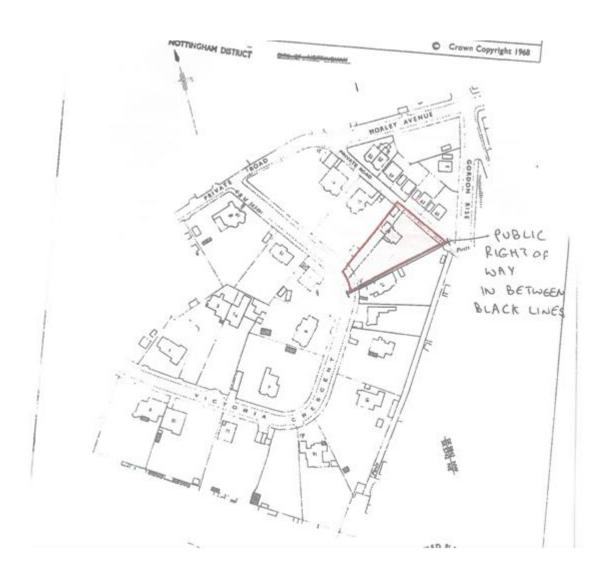

| Development<br>Scale 1:2,500 |





# NOTTINGHAM CITY COUNCIL (NEWCASTLE FARM DRIVE FOOTPATH NO. 399) MODIFICATION ORDER 2015 (MO9037)



### Legend

■■ I AB footpath no. 399 to be added





1:1,250

© Cream suppright and database right 2016. Ordnance Survey License number 100019317.

### DMMO APPLICATION: VALLEY ROAD WATER MEADOW





indicative line of claimed footpath



Nottingham City Council

1:2,500

© Crown copyright and database right 2016. Ordnance Survey Licence number 100019317

Application for a Modification Order: Field House Close, Wollaton Nottingham



### DMMO Application: Victoria Crescent to Private Road



### CLAIMED PUBLIC FOOTPATH - SUSSEX STREET (CANAL STREET TO GARNERS HILL FOOTPATH)



Legend

claimed public footpath

1:1,500







### CLAIMED PUBLIC FOOTPATH - KIRKWHITE WALK (MEADOWS WAY TO ARKWRIGHT WALK)



Legend

claimed public footpath

1:2,000







### **CLAIMED PUBLIC FOOTPATH - THE PARK TUNNEL**



Legend

claimed public footpath

1:2,000







### Claimed Public Footpath, Bridlesmith Walk



**Legend** 1:1,000

claimed public footpath





# Application for Modification Order: Truswell Yard









# Application for Modification Order: Land South of Maidstone Drive and Kingsdown Mount, Wollaton



### Church Street Basford to Wilkinson Street Radford

APPLICATION FOR MODIFICATION ORDER



Footpath no. 283 (Wistow Close) to Gauntley Street, Radford



Claimed Footpath b