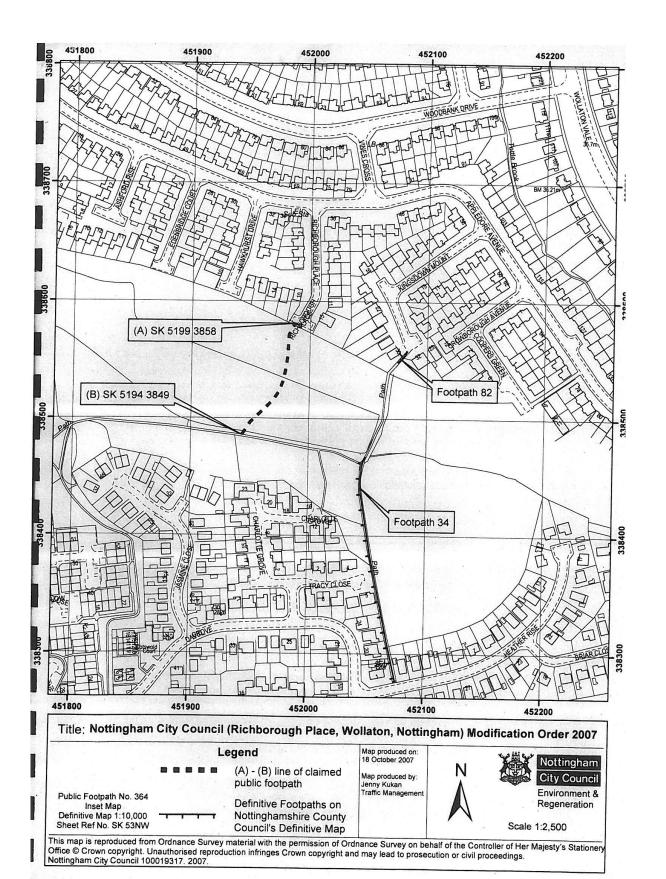

| Application reference number | Date application received                         | Location of claimed path / way                                           | Description of claimed path / way                                                                                                                    | Councils decision / date of decision | Progress / stage                                                                                                                                                                                                                                        | Outcome of appeal to Secretary of State following Council's decision (if applicable) |
|------------------------------|---------------------------------------------------|--------------------------------------------------------------------------|------------------------------------------------------------------------------------------------------------------------------------------------------|--------------------------------------|---------------------------------------------------------------------------------------------------------------------------------------------------------------------------------------------------------------------------------------------------------|--------------------------------------------------------------------------------------|
| 01                           | November<br>2003 and<br>January and<br>April 2004 | Park Road<br>Lenton Road,<br>Friar Lane, NG7<br>1DQ / 1DT /<br>1DU / 1DP | ADD Footpath<br>running from Park<br>Road along Lenton<br>Road to Friar Lane                                                                         | Approved November 2008.              | Order made 6 <sup>th</sup> February 2009. Objections received  Public Inquiry held 23 <sup>rd</sup> July 2013. Order decision dated 20 <sup>th</sup> November 2013. Order confirmed as made. Notice of Confirmation dated 4 <sup>th</sup> December 2013 |                                                                                      |
| 02                           | November<br>2002 and<br>January<br>2003           | Bulwell Forest.<br>Hucknall Road<br>to Bestwood<br>Road, NG6 9LQ         | ADD Footpath running from Hucknall Road across Bulwell Forest Golf Course to Bestwood Road                                                           | Approved June 2004                   | Order made 2008. Objections received                                                                                                                                                                                                                    |                                                                                      |
| 03                           | June 2006                                         | Richborough<br>Place, Wollaton,<br>NG8 2RX                               | ADD Footpath running south from Richborough Place across the open space to the unnamed path running west from Footpath number 34 in Broxtowe Borough | Not determined                       | Withdrawn by applicant                                                                                                                                                                                                                                  |                                                                                      |