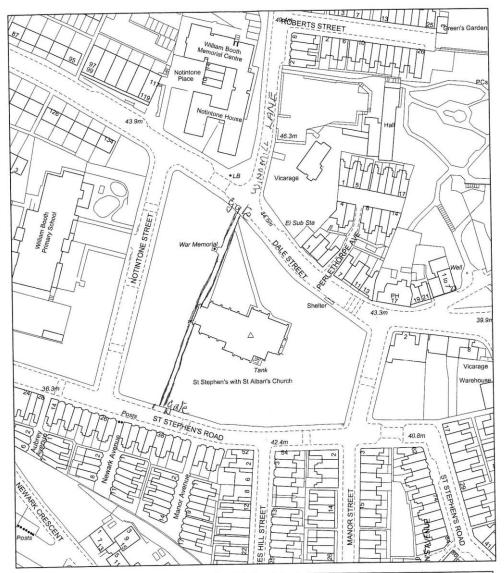

| 04 | August 2007      | Yew Tree Clifton<br>Village, NG11<br>8LB                               | ADD Byway Open<br>to All Traffic<br>running north west<br>from bridleway<br>number 103 at the<br>end of Hawksley<br>Gardens across the<br>open space / fields<br>to Clifton Wood | Not approved October 2008     |                                                                                                                                                                    |  |
|----|------------------|------------------------------------------------------------------------|----------------------------------------------------------------------------------------------------------------------------------------------------------------------------------|-------------------------------|--------------------------------------------------------------------------------------------------------------------------------------------------------------------|--|
| 05 | February<br>2010 | Victoria Embankment from London Road to Wilford (toll) bridge, NG2 2JY | ADD Footpath running from Queens Walk along the north side of Victoria Embankment to Carroll Gardens                                                                             |                               | Order made and confirmed                                                                                                                                           |  |
| 06 | August 2011      | Bulwell Forest<br>Golf Course,<br>NG6 9LQ                              | ADD Footpath running from Hucknall Road (junction with Bestwood Road) along the edge of the golf course to public footpath number 220                                            | Not approved<br>February 2013 | Creation Order (s26 Highways Act<br>1980) confirmed and footpath<br>added to the Definitive Map and<br>Statement by Legal Event<br>Modification Order October 2013 |  |
| 07 | October<br>2011  | Sneinton Dales                                                         | ADD Footpath running from St Stephens Road through the Church yard to Dale Street, NG2 4JH                                                                                       | No determined                 | Withdrawn by applicant                                                                                                                                             |  |