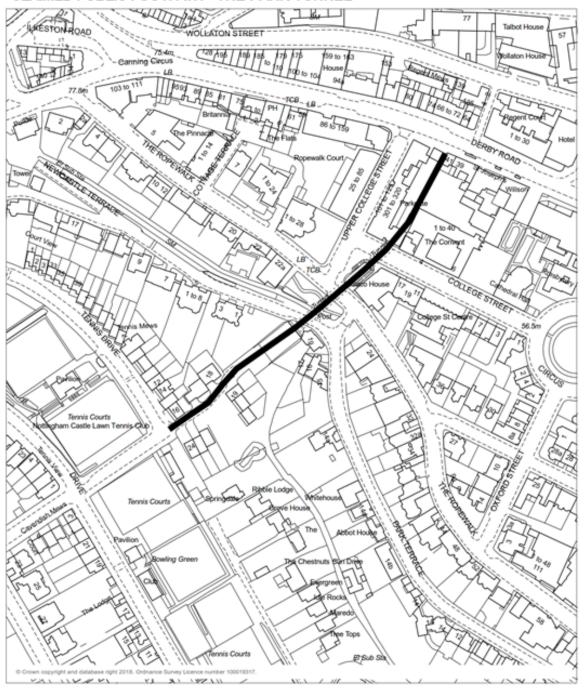

### **CLAIMED PUBLIC FOOTPATH - THE PARK TUNNEL**

Legend

claimed public footpath

1:2,000