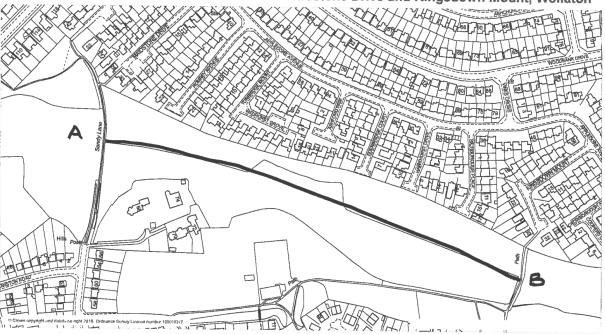

# Application for Modification Order: Land South of Maidstone Drive and Kingsdown Mount, Wollaton