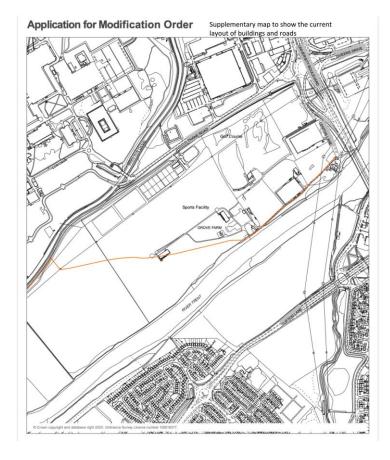

# Application for Modification Order: Land South of Maidstone Drive and Kingsdown Mount, Wollaton