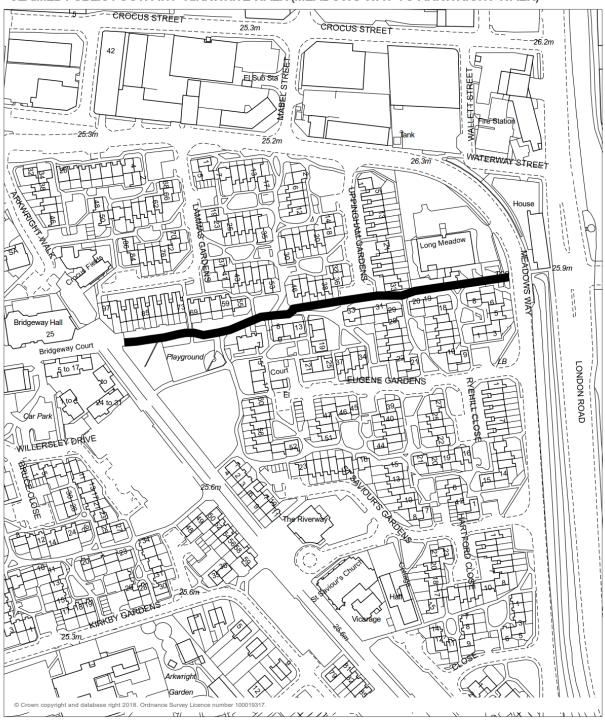

### CLAIMED PUBLIC FOOTPATH - KIRKWHITE WALK (MEADOWS WAY TO ARKWRIGHT WALK)

Legend

claimed public footpath

1:2,000