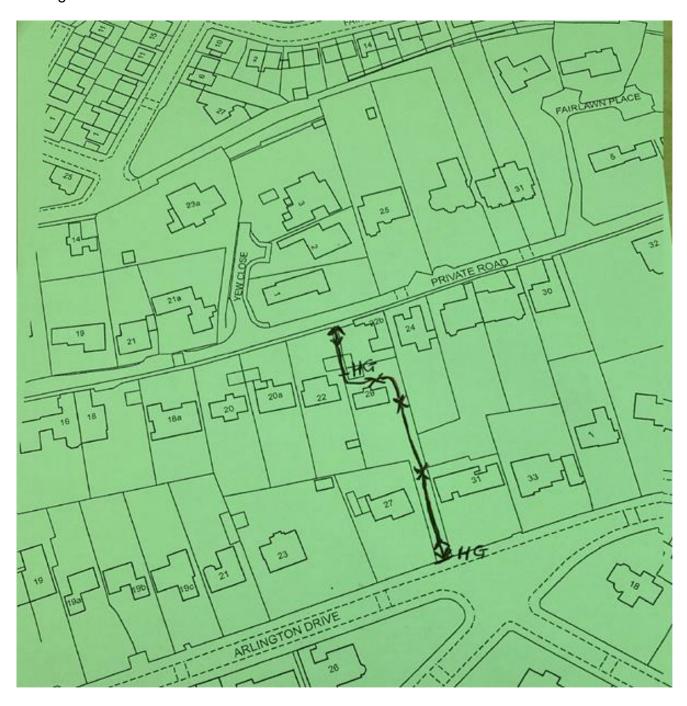

| 33 | September<br>2021                                                                                                                  | Sherwood, NG5<br>4DB / NG3 5EN | ADD footpath<br>running from<br>Arlington Drive<br>through property<br>number 22a to<br>Private Road           | Not approved March<br>2023 |                     |  |
|----|------------------------------------------------------------------------------------------------------------------------------------|--------------------------------|----------------------------------------------------------------------------------------------------------------|----------------------------|---------------------|--|
| 34 | July 2021. Several documents missing / not completed / signed / dated. Further documents received December 2021 and September 2022 | Meadows, NG2<br>3BP / NG2 3HZ  | ADD footpath<br>running from<br>Meadow Close over<br>the footbridge<br>crossing the canal<br>to Quayside Close | Under investigation        | Under investigation |  |