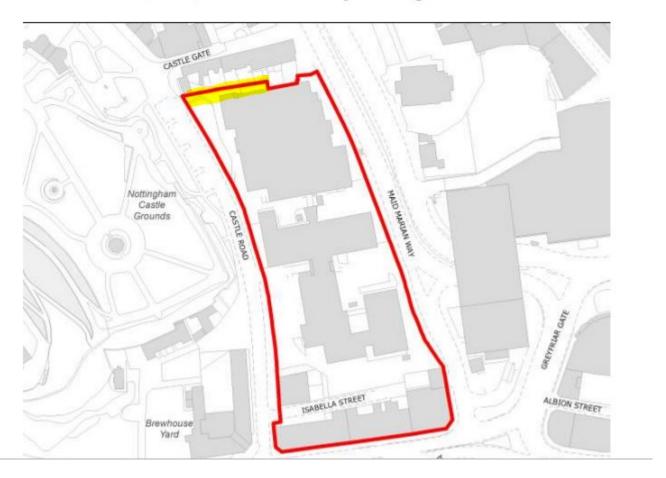

## **Rebecca Richards**

| From:                                                                                                              |                                                                                                                                                                                          |
|--------------------------------------------------------------------------------------------------------------------|------------------------------------------------------------------------------------------------------------------------------------------------------------------------------------------|
| Sent:                                                                                                              | 22 May 2019 17:38                                                                                                                                                                        |
| To:                                                                                                                | LDE MCC                                                                                                                                                                                  |
| Cc:                                                                                                                | LDF NCC;                                                                                                                                                                                 |
| Subject:                                                                                                           | Re: FW: Consultation on the Proposed Modifications to the Nottingham City Land and Planning Policies Document: Land and Planning Policies - Proposed Main Modifications                  |
| Attachments:                                                                                                       | Email 2019-05-15 151725 to Consultee IDdoc                                                                                                                                               |
| Dear Sirs                                                                                                          |                                                                                                                                                                                          |
| I am Consultee                                                                                                     |                                                                                                                                                                                          |
| This is my response and representation - <a href="http://www.nottinghamcity.gov">http://www.nottinghamcity.gov</a> | sentations regarding the latest updated plan gov.uk/mainmodifications                                                                                                                    |
| parking spots behind                                                                                               | there seems to be no clear consideration being given to accessway to properties. It appears accessway is still being included as part of PA66 rownership or vehicle access requirements. |
| Please can this be addressed a                                                                                     | 24 hour access from Castle Road to car parking spaces                                                                                                                                    |
| Thanks David Smith                                                                                                 |                                                                                                                                                                                          |
| On 17/05/2019 10:39,                                                                                               | wrote:                                                                                                                                                                                   |
| Dear Sirs                                                                                                          |                                                                                                                                                                                          |
| Please find attached my respo<br>- http://www.nottinghamcity.                                                      | nse to your latest updated plan gov.uk/mainmodifications                                                                                                                                 |
|                                                                                                                    | car park and access is still being included as part of PA66 and no wnership or vehicle access requirements.                                                                              |
| Best regards<br>BB                                                                                                 |                                                                                                                                                                                          |

## PA66 Castle Quarter, Maid Marian Way - College Site

Call - LinkedIn - Twitter - Email -

From: LDF NCC <localplan@nottinghamcity.gov.uk>

Sent: 16 May 2019 08:33

To:

**Subject:** Consultation on the Proposed Modifications to the Nottingham City Land and Planning Policies Document: Land and Planning Policies - Proposed Main Modifications